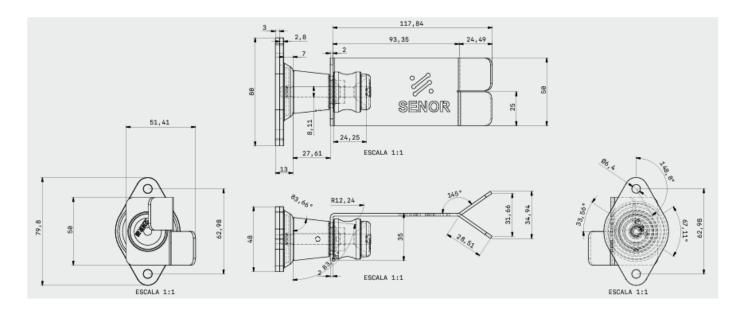

## SE-3900/LD-120 (120mm length bracket) or SE-3900/LD-250 (250mm length bracket)

- Load range (C1): Force moving away from wall 5-25kg
- Load range (C1): Force pressed against wall 8-60kg
- Resonance Frequency: 7-15Hz
- ENGINEERING DRAWING