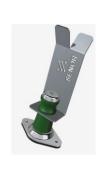

## **ACOUSTIC WALL MOUNT**

- Offers high acoustic performance in small spaces.
- Can fix to two separate walls simultaneously.
- Good sound proofing in medium to high frequencies.
- Steel bracket can still hold structure in place during fire.

Series: 3900/LD

- Polymer body can compress in both directions.
- Optimal load: 5kg to 60kg per mount.
- Suited for use with brick walls.

## **MATERIAL**

- Polymer Body: Kraiburg TPE

- Forked Bracket: Steel Dx54d + Z140, 2mm thickness

- Metal bowl leveller: Dx54d + Z140

- Oval bumper: Dx54d + Z140 steel with CAU EPDM 130 RE-42.

- PERFORMANCE DATA